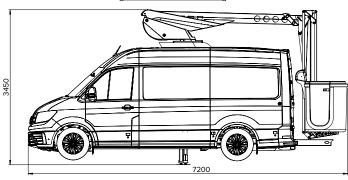

MOUNTED ON A MAN TGE 3.5T SWB H2 RWD.











## **FEATURES**

- *E-Drive* our self-charging hybrid electric system
- CAN bus control system with remote connectivity
- 'Fit and forget' bushes no greasing required
- Operator feedback for fault diagnostics
- Ergonomic curved basket for greater space
- Insulated harness anchors for low voltage protection
- Auxiliary electric power pack in case of main pump failure
- Ground controller with 5m of wander lead.

... Other options available on request.

| Max. lateral outreach 220kg | 6.7m                   |
|-----------------------------|------------------------|
| Max. lateral outreach 120kg | 7.8m                   |
| Max. lateral outreach 80kg  | 8.9m                   |
| Tail swing                  | Inside vehicle mirrors |
| Control type                | Digital                |