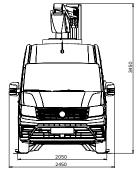

MOUNTED ON A MAN TGE 3.5T SWB H2 RWD.











## **FEATURES**

- *E-Drive* our self-charging hybrid electric system
- CAN bus control system with remote connectivity
- 'Fit and forget' bushes no greasing required
- Operator feedback for fault diagnostics
- Ergonomic curved basket for greater space
- Insulated harness anchors for low voltage protection
- Auxiliary electric power pack in case of main pump failure
- Ground controller with 5m of wander lead.

... Other options available on request.

| Max. lateral outreach 220kg | 6.7m                   |
|-----------------------------|------------------------|
| Max. lateral outreach 120kg | 7.8m                   |
| Max. lateral outreach 80kg  | 8.9m                   |
| Tail swing                  | Inside vehicle mirrors |
| Control type                | Digital