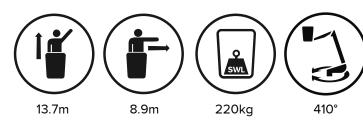

... Other options available on request.

| Max. lateral outreach 220kg | 6.7m                   |
|-----------------------------|------------------------|
| Max. lateral outreach 120kg | 7.8m                   |
| Max. lateral outreach 80kg  | 8.9m                   |
| Tail swing                  | Inside vehicle mirrors |
| Control type                | Digital                |