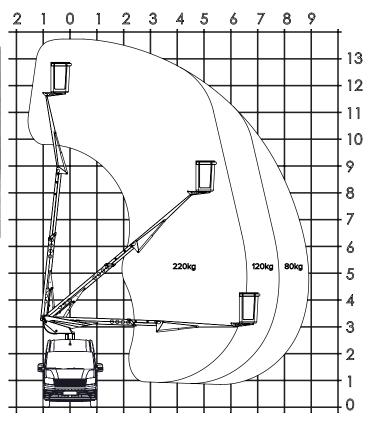

... Other options available on request.

| Max. lateral outreach 220kg | 6.7m                   |
|-----------------------------|------------------------|
| Max. lateral outreach 120kg | 7.8m                   |
| Max. lateral outreach 80kg  | 8.9m                   |
| Tail swing                  | Inside vehicle mirrors |
| Control type                | Digital                |