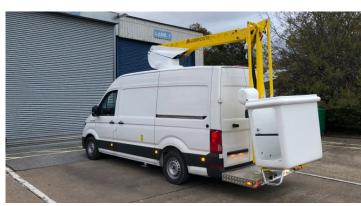

MOUNTED ON A MAN TGE 3.5T SWB H2 RWD.











## **FEATURES**

- *E-Drive* our self-charging hybrid electric system
- CAN bus control system with remote connectivity
- 'Fit and forget' bushes no greasing required
- Operator feedback for fault diagnostics
- Ergonomic curved basket for greater space
- Insulated harness anchors for low voltage protection
- Auxiliary electric power pack in case of main pump failure
- Ground controller with 5m of wander lead.

... Other options available on request.

| Max. lateral outreach 220kg | 6.7m                   |
|-----------------------------|------------------------|
| Max. lateral outreach 120kg | 7.8m                   |
| Max. lateral outreach 80kg  | 8.9m                   |
| Tail swing                  | Inside vehicle mirrors |
| Control type                | Digital